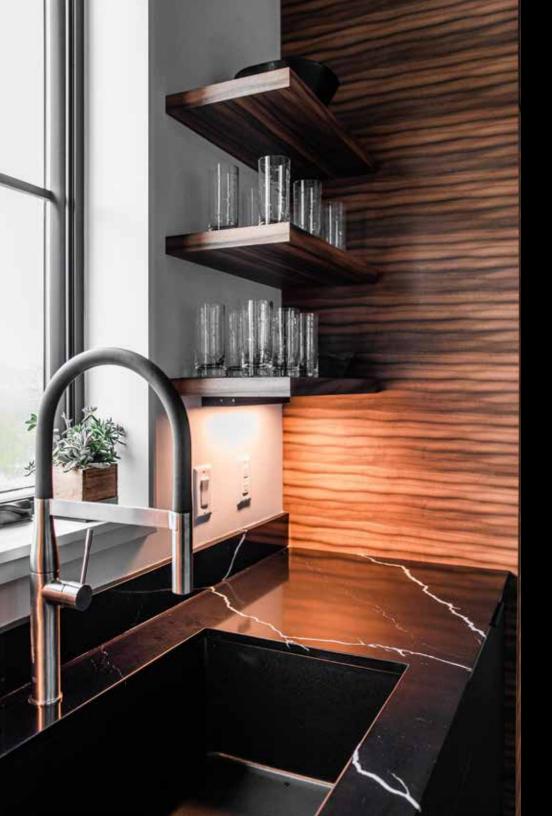

#### **MODERN**

- Frameless, Full Overlay
- No Mouldings
- Minimal and Sleek Aesthetics
- Smooth, Soft Surfaces
- Practical
- Fuctional
- Clean Lines
- Organizational
- Simplistic

Scan to learn more.

MODERN

DARK CONTEMPORARY RESIDENCE

BRUTALIST INSPIRED RESIDENCE