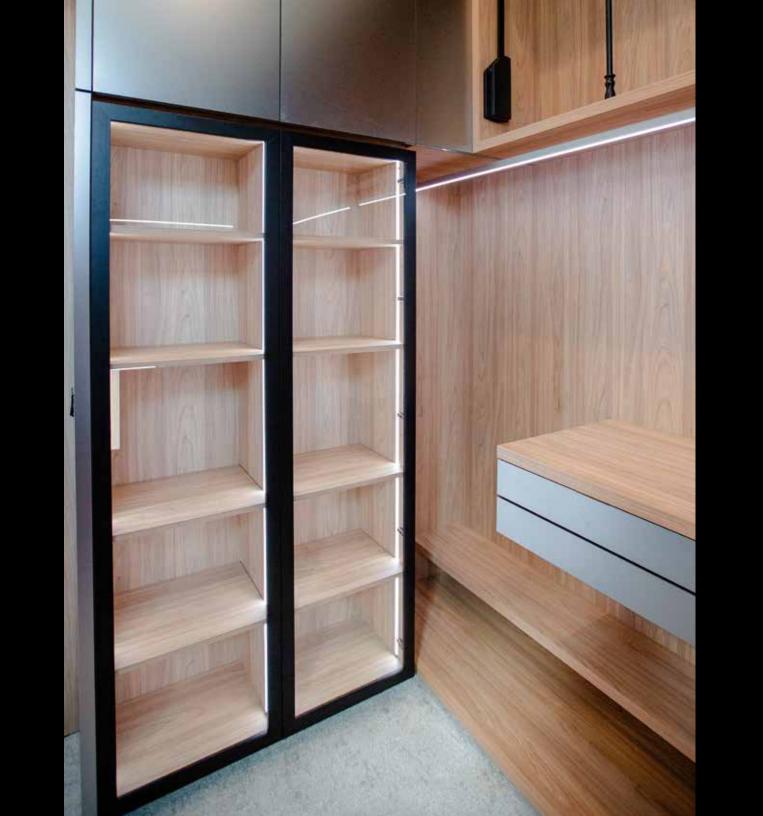

#### **MODERN**

- Frameless, Full Overlay
- No Mouldings
- Minimal and Sleek Aesthetics
- Smooth, Soft Surfaces
- Practical
- Fuctional
- Clean Lines
- Organizational
- Simplistic

Scan to learn more.

MODERN