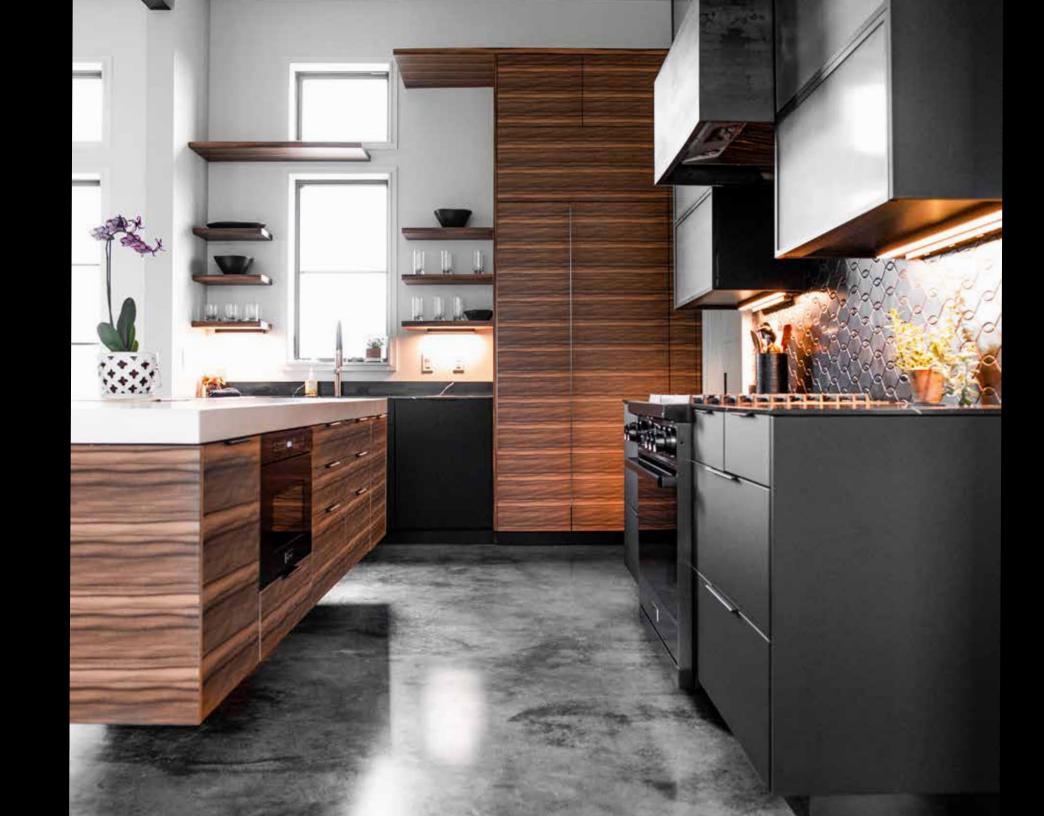

#### **MODERN**

- Frameless, Full Overlay
- No Mouldings
- Minimal and Sleek Aesthetics
- Smooth, Soft Surfaces
- Practical
- Fuctional
- Clean Lines
- Organizational
- Simplistic

Scan to learn more.

MODERN

DARK CONTEMPORARY RESIDENCE

BRUTALIST INSPIRED RESIDENCE