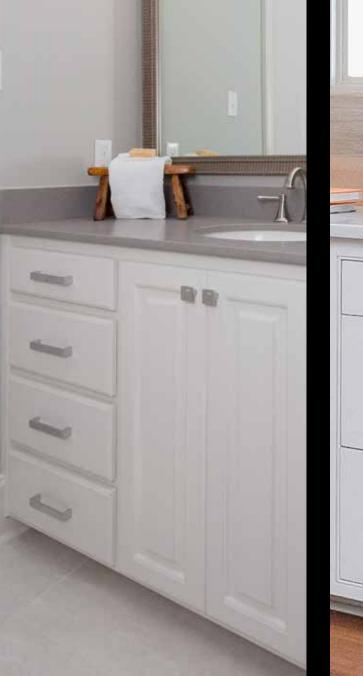

#### **TRADITIONAL**

- Face Frame, 1/2" Overlay
- Five Piece Miter Doors
- Mouldings
- Classic Style
- Wood Tones
- Timeless
- Rustic