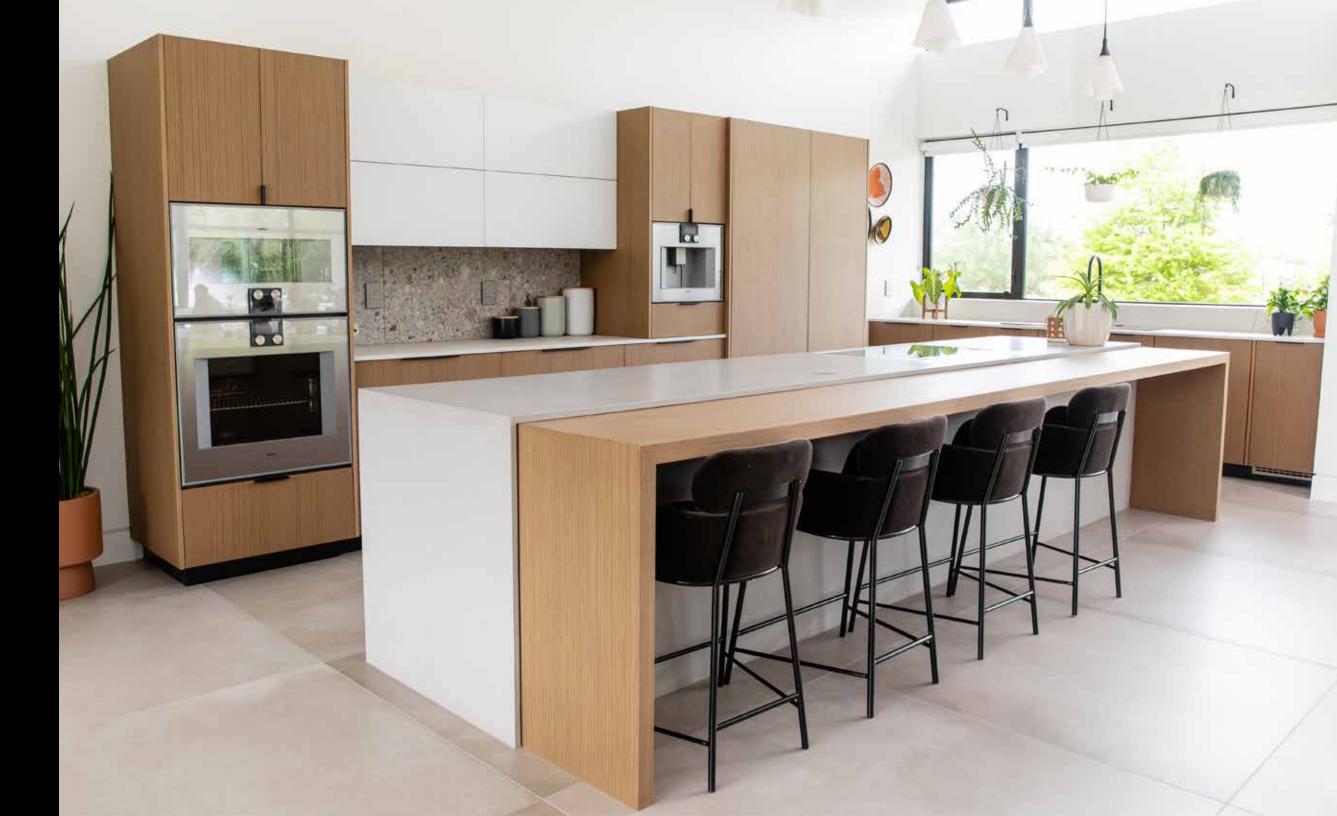

#### **MODERN**

- Frameless, Full Overlay
- No Mouldings
- Minimal and Sleek Aesthetics
- Smooth, Soft Surfaces
- Practical
- Fuctional
- Clean Lines
- Organizational
- Simplistic

Scan to learn more.

MODERN