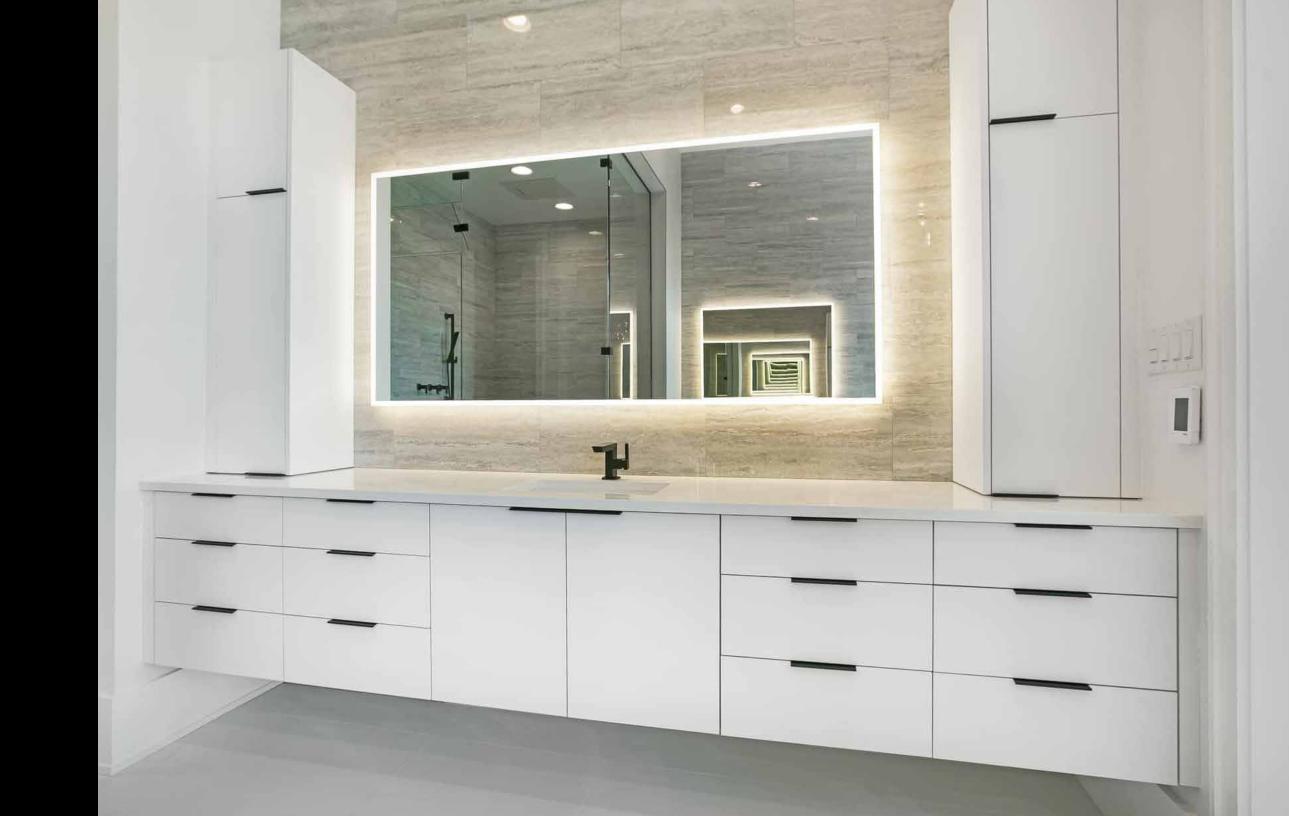

#### **MODERN**

- Frameless, Full Overlay
- No Mouldings
- Minimal and Sleek Aesthetics
- Smooth, Soft Surfaces
- Practical
- Fuctional
- Clean Lines
- Organizational
- Simplistic

Scan to learn more.

MODERN