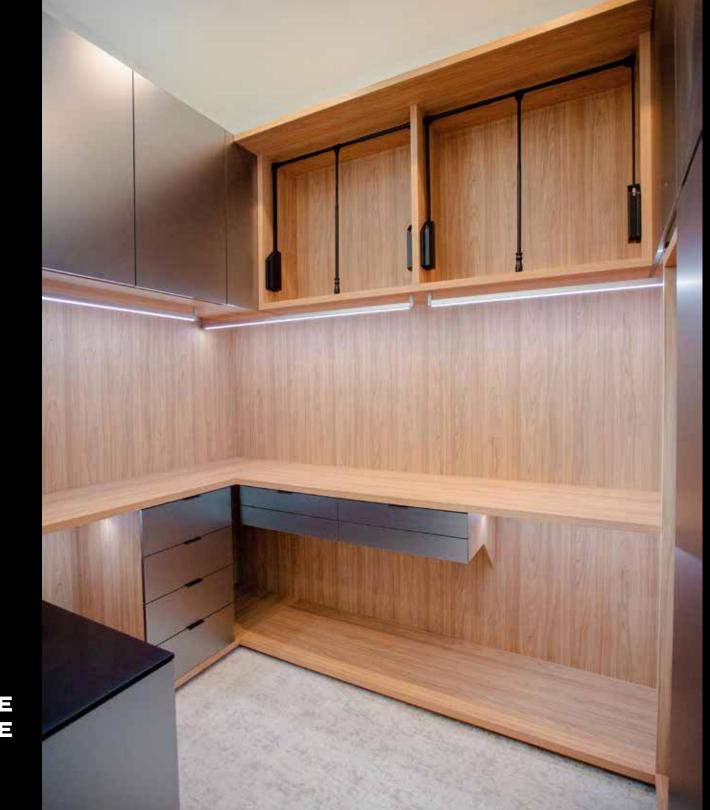

#### **MODERN**

- Frameless, Full Overlay
- No Mouldings
- Minimal and Sleek Aesthetics
- Smooth, Soft Surfaces
- Practical
- Fuctional
- Clean Lines
- Organizational
- Simplistic

Scan to learn more.

MODERN