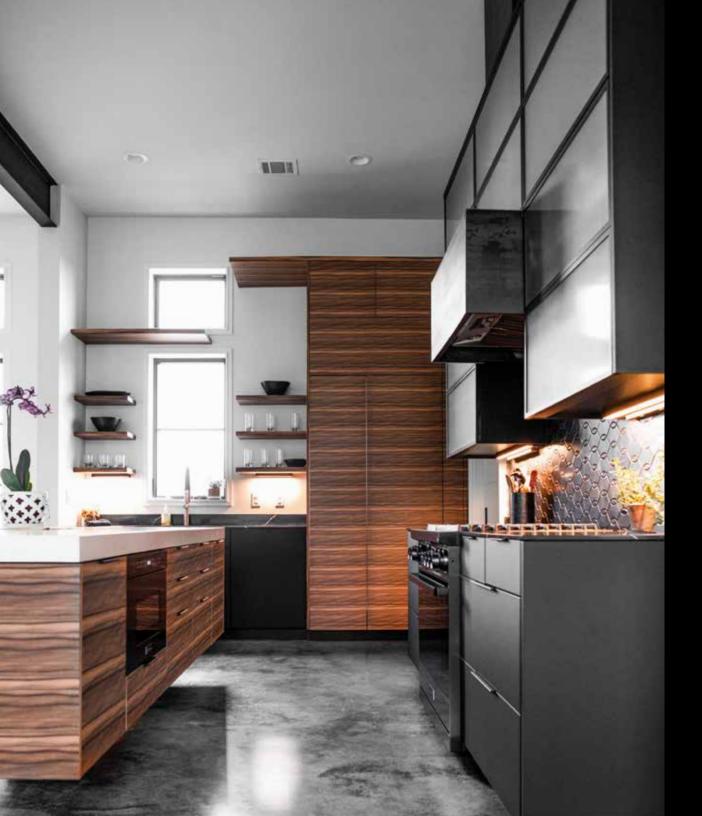

#### **MODERN**

- Frameless, Full Overlay
- No Mouldings
- Minimal and Sleek Aesthetics
- Smooth, Soft Surfaces
- Practical
- Fuctional
- Clean Lines
- Organizational
- Simplistic

Scan to learn more.

MODERN