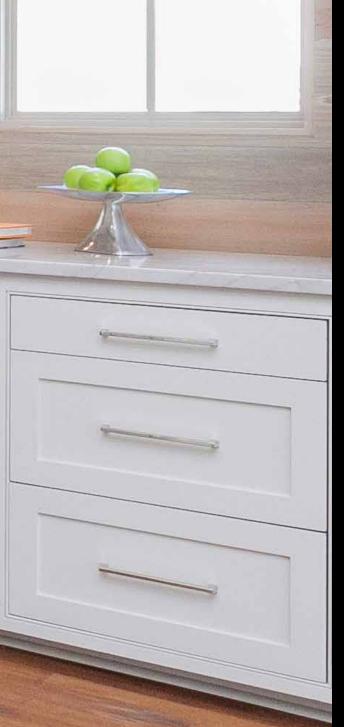

#### **TRANSITIONAL**

- Mixture of Face Frame Inset and 1/2" Overlay
- Warm, Up-to-date
- Organic Materials
- Cove Crown Moulding
- Elegance
- Mixture of Elements