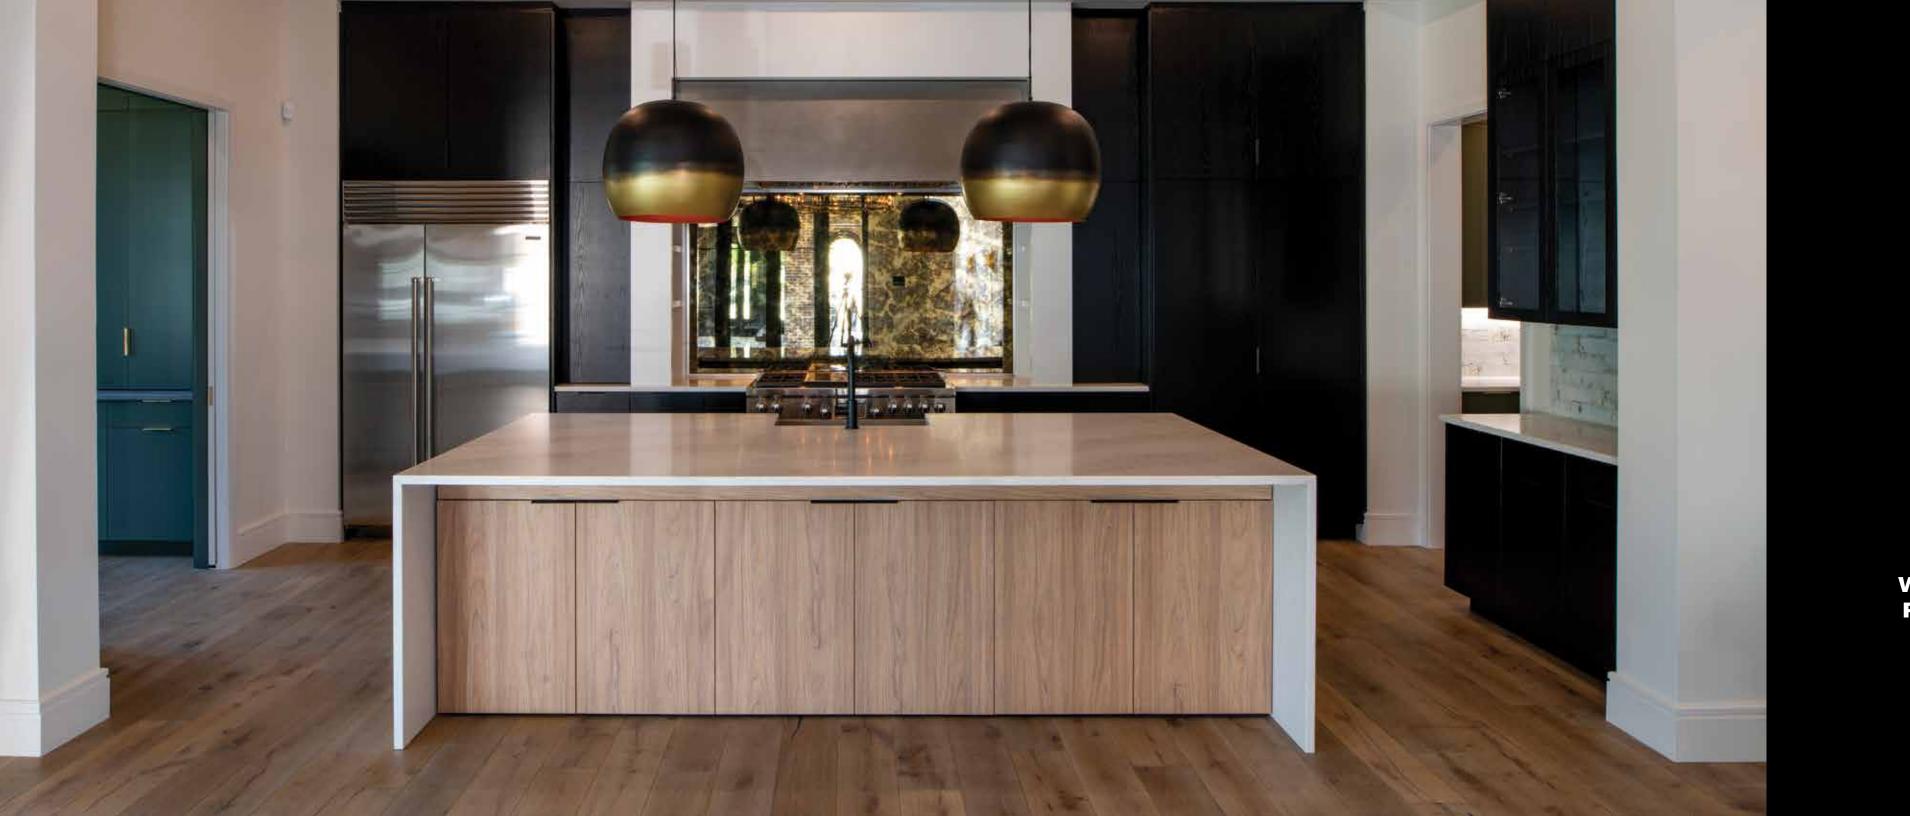

#### **MODERN**

- Frameless, Full Overlay
- No Mouldings
- Minimal and Sleek Aesthetics
- Smooth, Soft Surfaces
- Practical
- Fuctional
- Clean Lines
- Organizational
- Simplistic

Scan to learn more.

MODERN