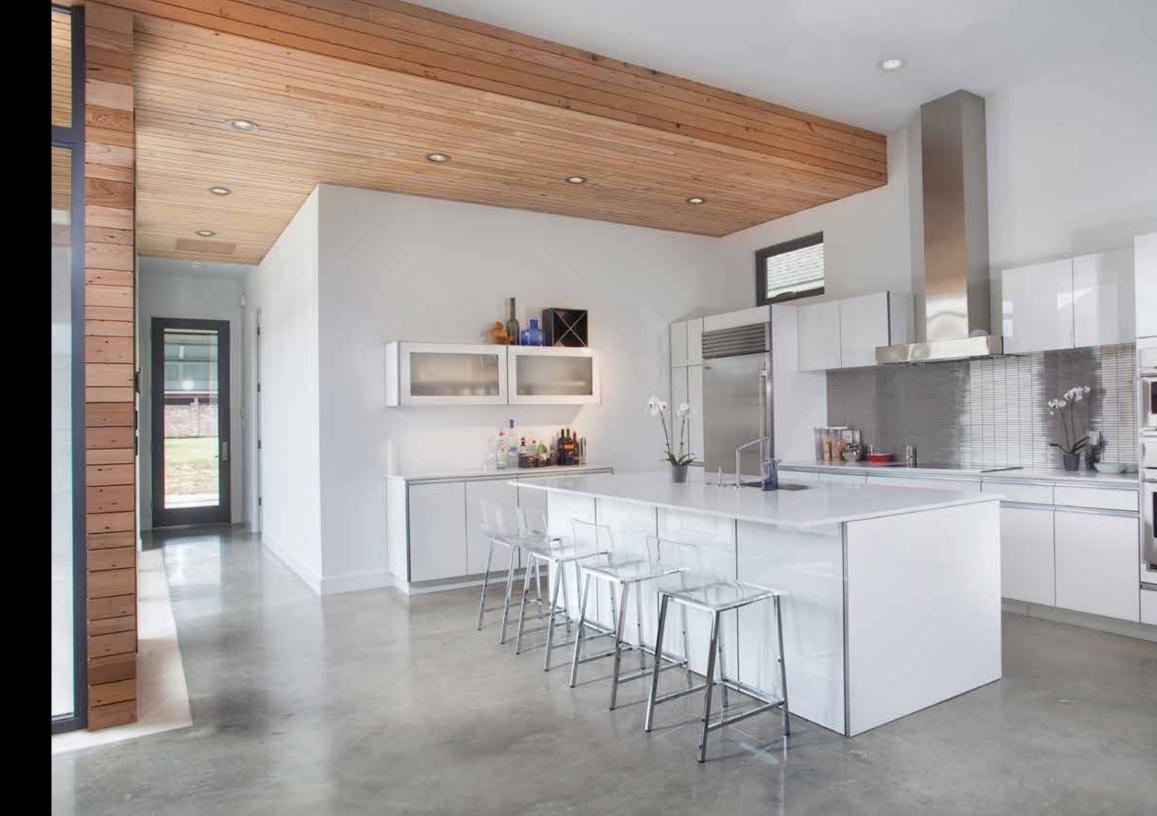

#### **MODERN**

- Frameless, Full Overlay
- No Mouldings
- Minimal and Sleek Aesthetics
- Smooth, Soft Surfaces
- Practical
- Fuctional
- Clean Lines
- Organizational
- Simplistic

Scan to learn more.

MODERN