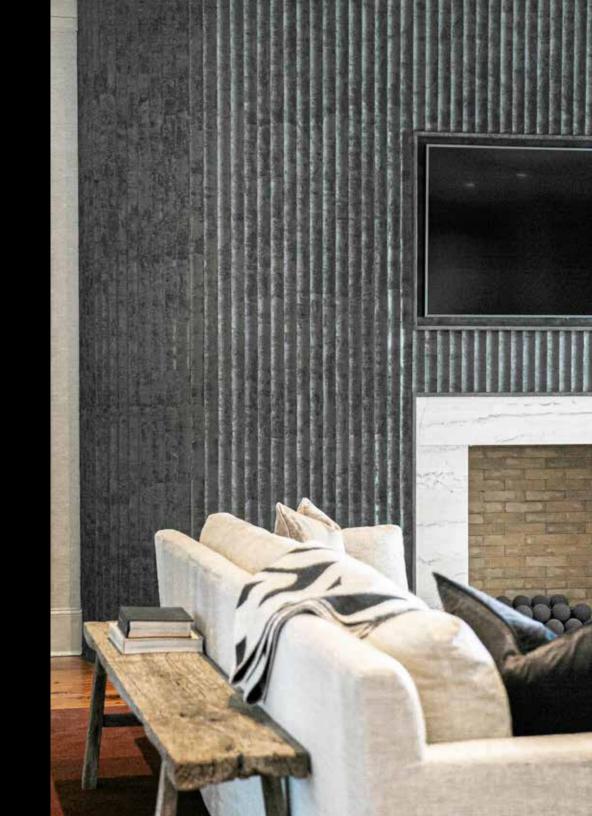

**MODERN**

#### **TRADITIONAL**

- Face Frame, 1/2" Overlay
- Five Piece Miter Doors
- Mouldings
- Classic Style
- Wood Tones
- Timeless
- Rustic

#### **TRANSITIONAL**

- Mixture of Face Frame Inset and 1/2" Overlay
- Warm, Up-to-date
- Organic Materials
- Cove Crown Moulding
- Elegance
- Mixture of Elements

#### **MODERN**

- Frameless, Full Overlay
- No Mouldings
- Minimal and Sleek Aesthetics
- Smooth, Soft Surfaces
- Practical
- Fuctional
- Clean Lines
- Organizational
- Simplistic









Scan to learn more.











MODERN



DARK CONTEMPORARY RESIDENCE







BRUTALIST INSPIRED RESIDENCE



# GREYSTONE RESIDENCE



Scan to learn more about this project.





GREYSTONE RESIDENCE







GREYSTONE RESIDENCE



## WOODLAND RESIDENCE



Scan to learn more about this project.







BOCAGE RESIDENCE



AIRY RESIDENCE



Scan to learn more about this project.







AIRY RESIDENCE





SLEEK MODERN RESIDENCE





AMBIENT HOME OFFICE







**TRANQUILITY** 





TRANSITIONAL



### CONTEMPORARY HOMESTEAD



Scan to learn more about this project.







**NORDIC** 





**NORDIC** 





LAPIS LAZULI



# LIVE IN YOUR **MILLWORK**





GATORMILLWORKS.COM