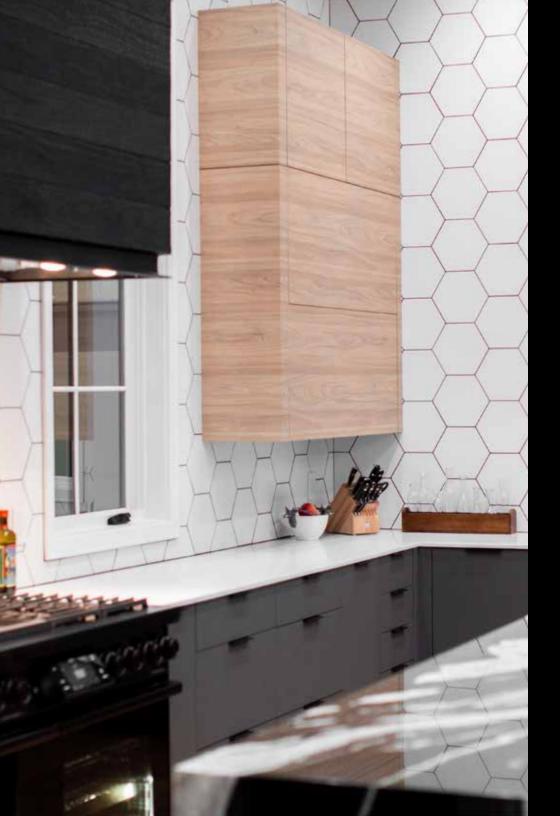

#### **MODERN**

- Frameless, Full Overlay
- No Mouldings
- Minimal and Sleek Aesthetics
- Smooth, Soft Surfaces
- Practical
- Fuctional
- Clean Lines
- Organizational
- Simplistic

Scan to learn more.

MODERN