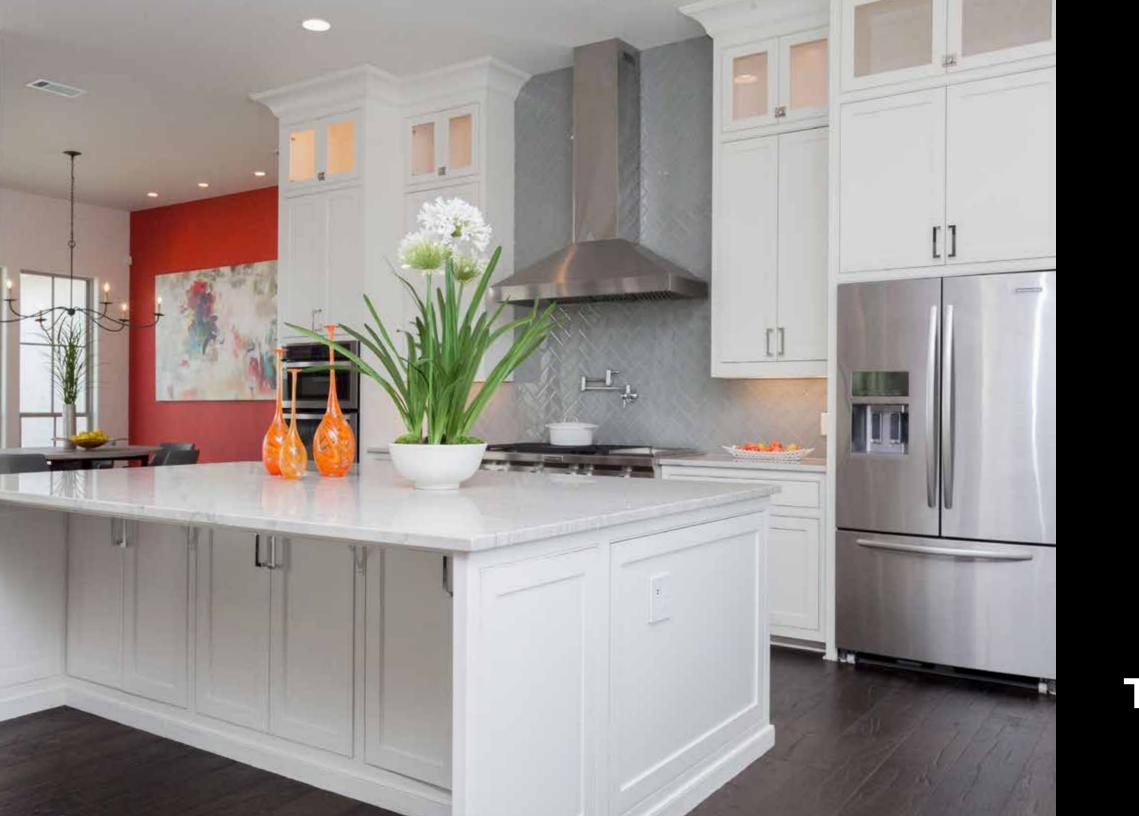

re of Face Frame Inset and 1/2" Overlay
- Warm, Up-to-date
- Organic Materials
- Cove Crown Moulding
- Elegance
- Mixture of Elements

#### **MODERN**

- Frameless, Full Overlay
- No Mouldings
- Minimal and Sleek Aesthetics
- Smooth, Soft Surfaces
- Practical
- Fuctional
- Clean Lines
- Organizational
- Simplistic









Scan to learn more.











MODERN



DARK CONTEMPORARY RESIDENCE







BRUTALIST INSPIRED RESIDENCE



# GREYSTONE RESIDENCE



Scan to learn more about this project.





GREYSTONE RESIDENCE







GREYSTONE RESIDENCE



## WOODLAND RESIDENCE



Scan to learn more about this project.







BOCAGE RESIDENCE



AIRY RESIDENCE



Scan to learn more about this project.







AIRY RESIDENCE





SLEEK MODERN RESIDENCE





AMBIENT HOME OFFICE







**TRANQUILITY** 





TRANSITIONAL



### CONTEMPORARY HOMESTEAD



Scan to learn more about this project.







**NORDIC** 





**NORDIC** 





LAPIS LAZULI



# LIVE IN YOUR **MILLWORK**





GATORMILLWORKS.COM