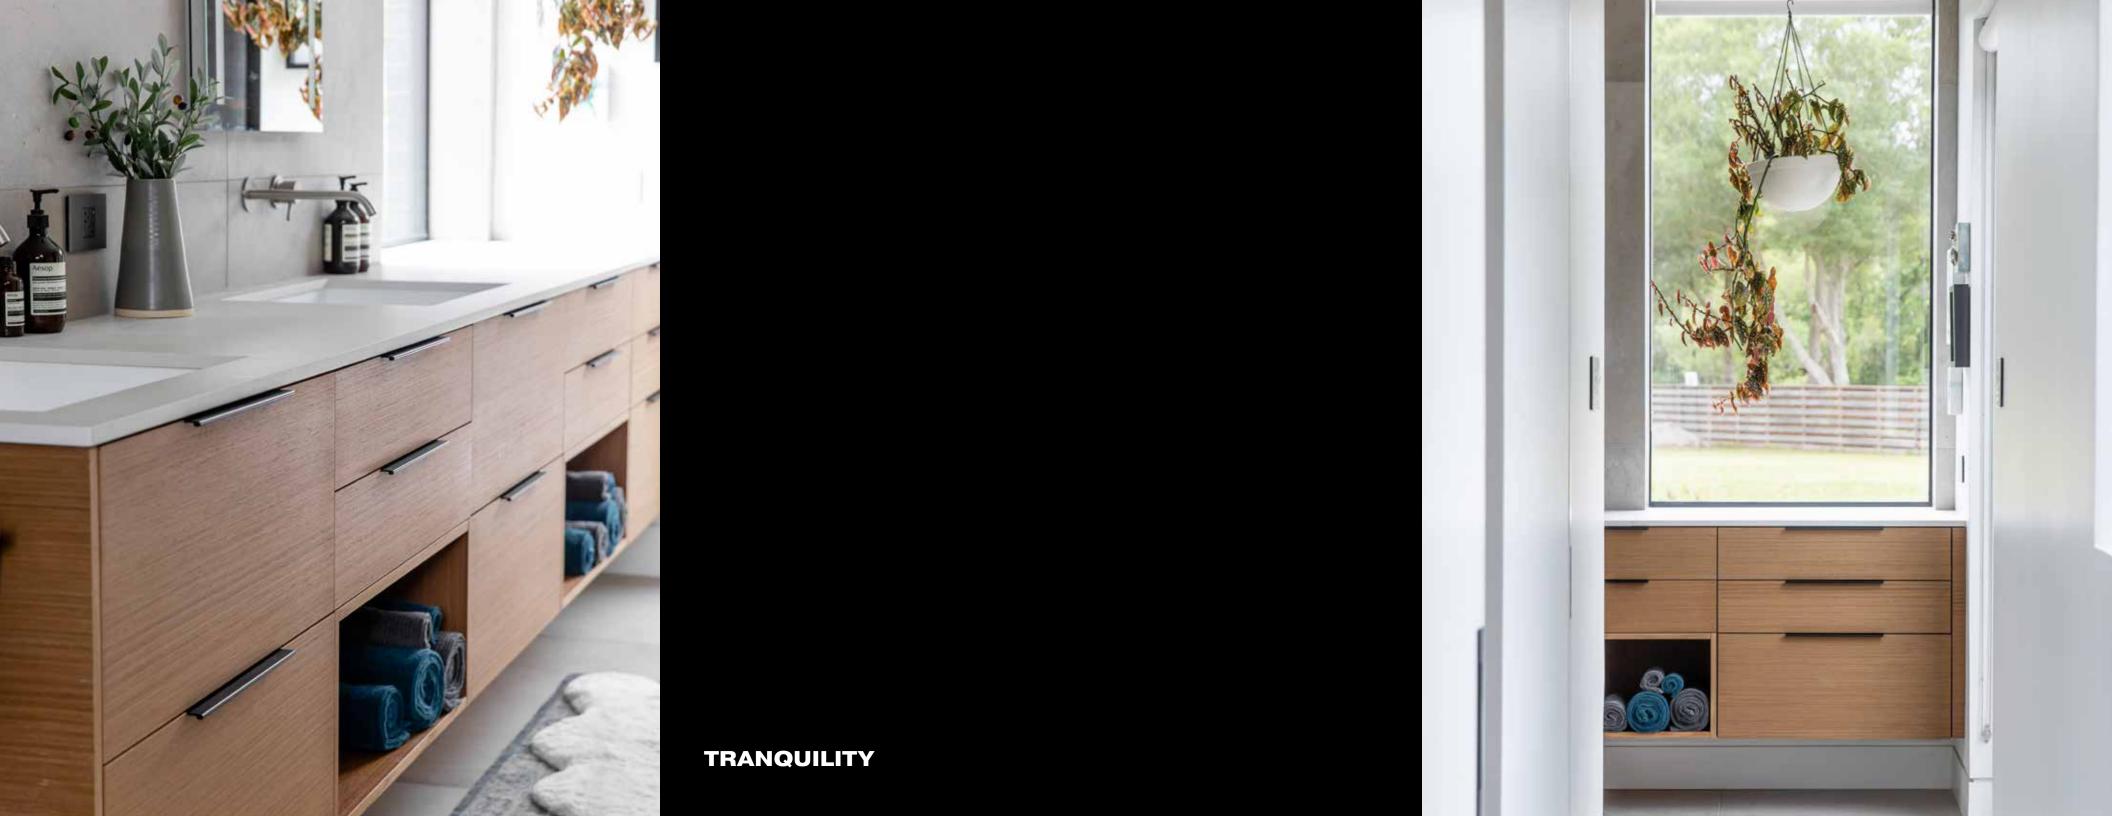

*TRANSITIONAL**

- Mixture of Face Frame Inset and 1/2" Overlay
- Warm, Up-to-date
- Organic Materials
- Cove Crown Moulding
- Elegance
- Mixture of Elements

#### **MODERN**

- Frameless, Full Overlay
- No Mouldings
- Minimal and Sleek Aesthetics
- Smooth, Soft Surfaces
- Practical
- Fuctional
- Clean Lines
- Organizational
- Simplistic









Scan to learn more.











MODERN



DARK CONTEMPORARY RESIDENCE







BRUTALIST INSPIRED RESIDENCE



# GREYSTONE RESIDENCE



Scan to learn more about this project.





GREYSTONE RESIDENCE







GREYSTONE RESIDENCE



## WOODLAND RESIDENCE



Scan to learn more about this project.







BOCAGE RESIDENCE



AIRY RESIDENCE



Scan to learn more about this project.







AIRY RESIDENCE





SLEEK MODERN RESIDENCE





AMBIENT HOME OFFICE







**TRANQUILITY** 





TRANSITIONAL



### CONTEMPORARY HOMESTEAD



Scan to learn more about this project.







**NORDIC** 





**NORDIC** 





LAPIS LAZULI



# LIVE IN YOUR **MILLWORK**





GATORMILLWORKS.COM