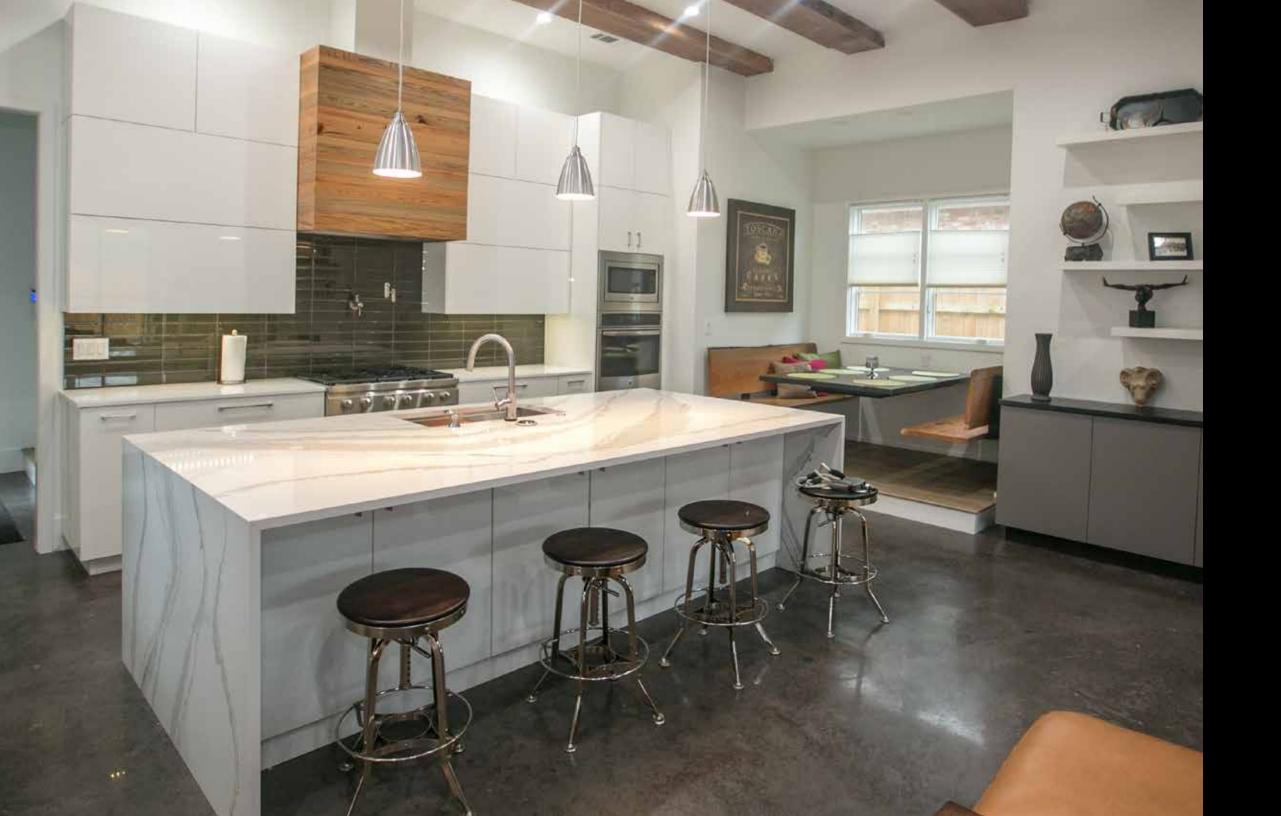

#### **TRANSITIONAL**

- Mixture of Face Frame Inset and 1/2" Overlay
- Warm, Up-to-date
- Organic Materials
- Cove Crown Moulding
- Elegance
- Mixture of Elements

## WOODLAND RESIDENCE

Scan to learn more about this project.

BOCAGE RESIDENCE

AIRY RESIDENCE

Scan to learn more about this project.

AIRY RESIDENCE

SLEEK MODERN RESIDENCE

AMBIENT HOME OFFICE