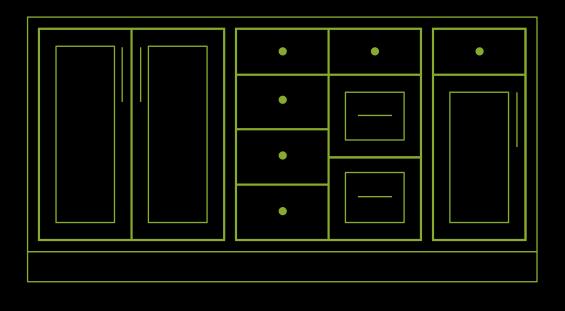

#### **TRADITIONAL**

- Face Frame, 1/2" Overlay
- Five Piece Miter Doors
- Mouldings
- Classic Style
- Wood Tones
- Timeless
- Rustic

#### **TRANSITIONAL**

- Mixture of Face Frame Inset and 1/2" Overlay
- Warm, Up-to-date
- Organic Materials
- Cove Crown Moulding
- Elegance
- Mixture of Elements

#### **MODERN**

- Frameless, Full Overlay
- No Mouldings
- Minimal and Sleek Aesthetics
- Smooth, Soft Surfaces
- Practical
- Fuctional
- Clean Lines
- Organizational
- Simplistic

Scan to learn more.

MODERN