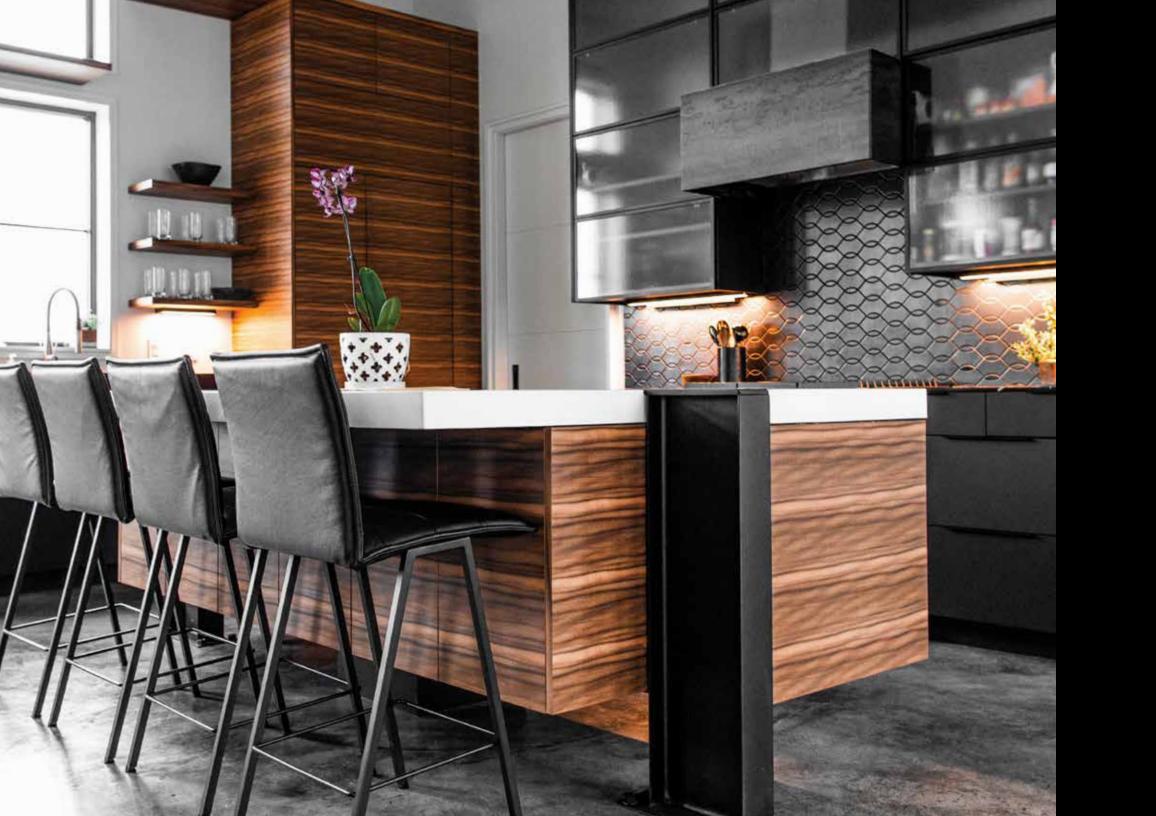

#### **MODERN**

- Frameless, Full Overlay
- No Mouldings
- Minimal and Sleek Aesthetics
- Smooth, Soft Surfaces
- Practical
- Fuctional
- Clean Lines
- Organizational
- Simplistic

Scan to learn more.

MODERN

DARK CONTEMPORARY RESIDENCE

BRUTALIST INSPIRED RESIDENCE