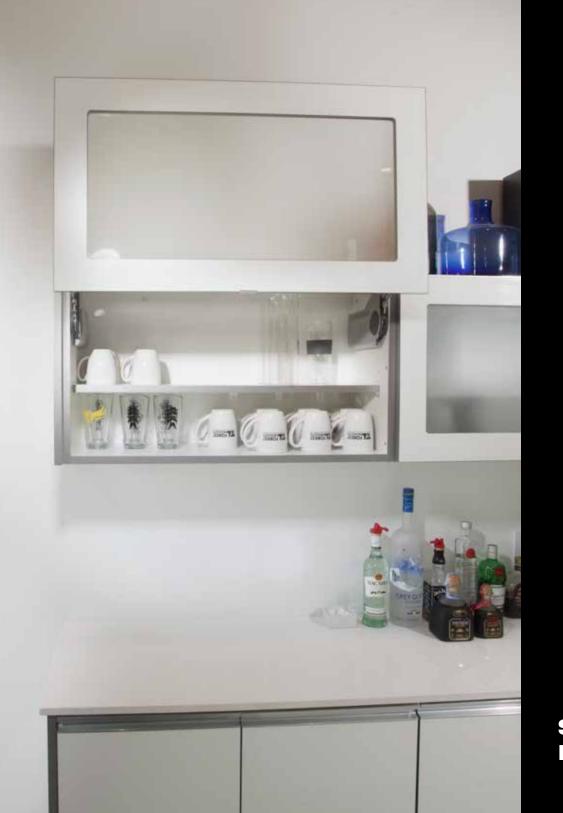

#### **MODERN**

- Frameless, Full Overlay
- No Mouldings
- Minimal and Sleek Aesthetics
- Smooth, Soft Surfaces
- Practical
- Fuctional
- Clean Lines
- Organizational
- Simplistic

Scan to learn more.

MODERN